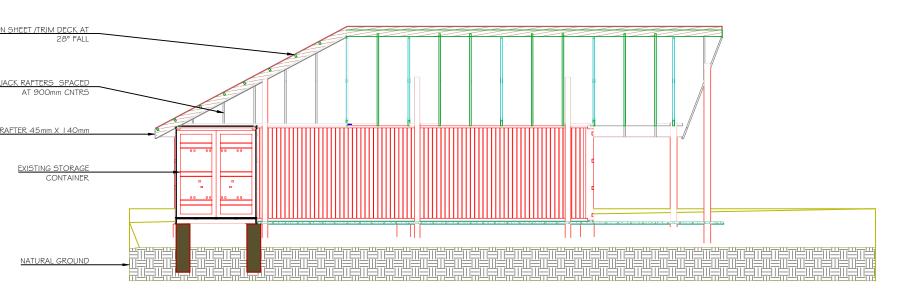

Project Title

Chocola Re

Fletche

Telep

Drawing Name
Roof Slope

Drawing Status

ISSUE FOR

Modified by **E.A** 