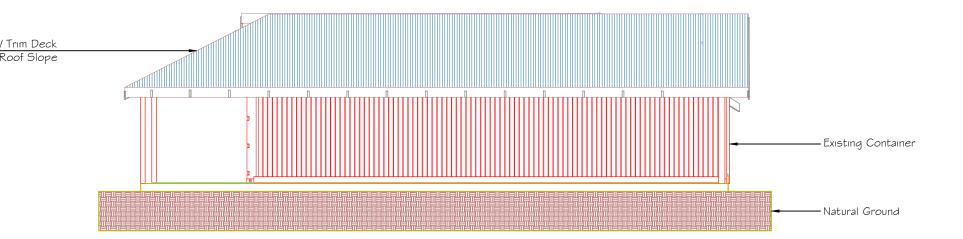

Project Title

Chocola Re

Fletche

Telep

Drawing Name
Roof Slope

Drawing Status

ISSUE FOR

Modified by **E.A** 