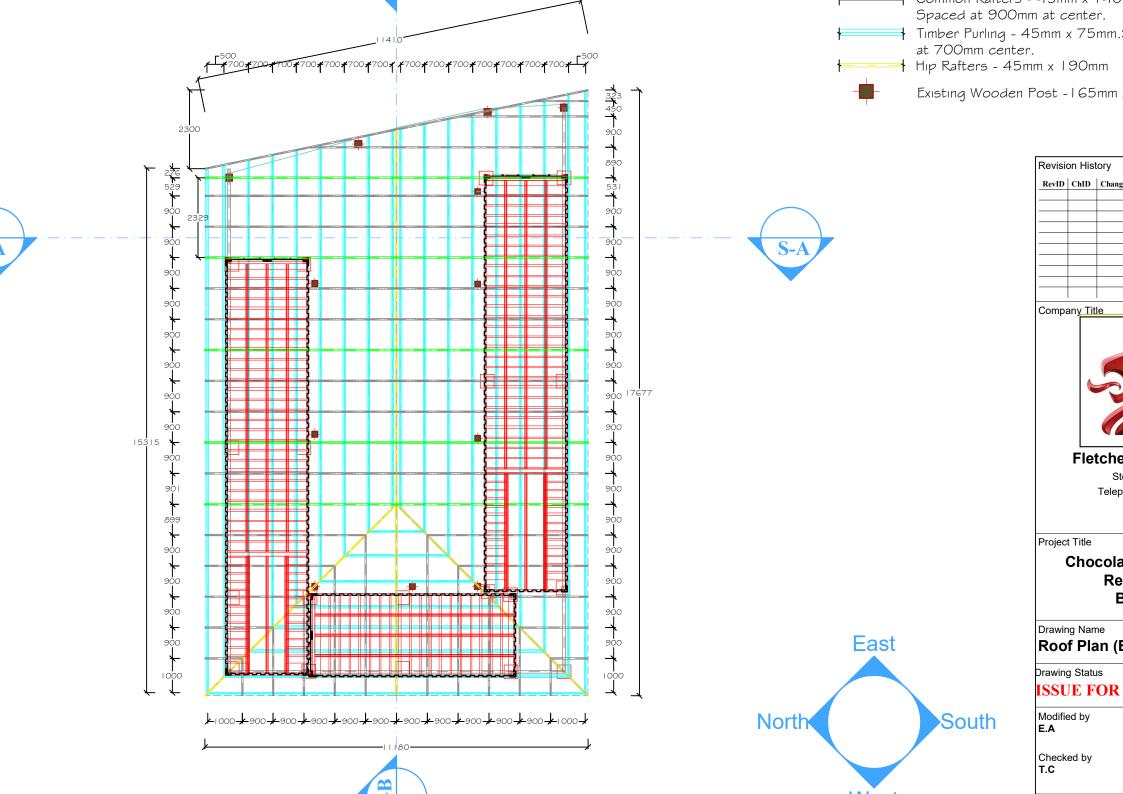

Project Title

Chocola Re

Fletche

Telep

Drawing Name
Roof Slope

Drawing Status

ISSUE FOR

Modified by **E.A** 