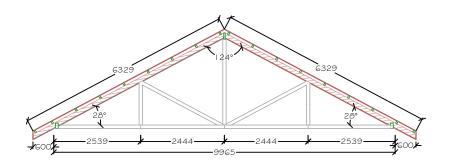

D - 02
Scale : NTS

**Steel Truss Section** 

Scale: NTS

**Timber Truss Section (Howe)** 

Scale : NTS

Revision History

RevID | ChID | Change | ChiD | Change | ChiD | ChiD | Change | ChiD | Change | ChiD | Change | ChiD | Change | ChiD |