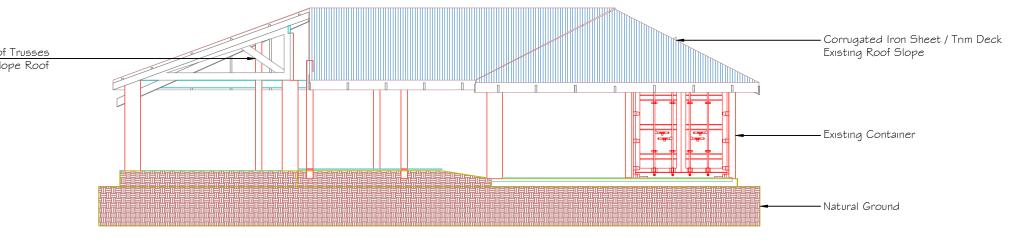

Project Title

Chocola Re

Fletche

Telep

Drawing Name
Roof Slope

Drawing Status

ISSUE FOR

Modified by **E.A** 