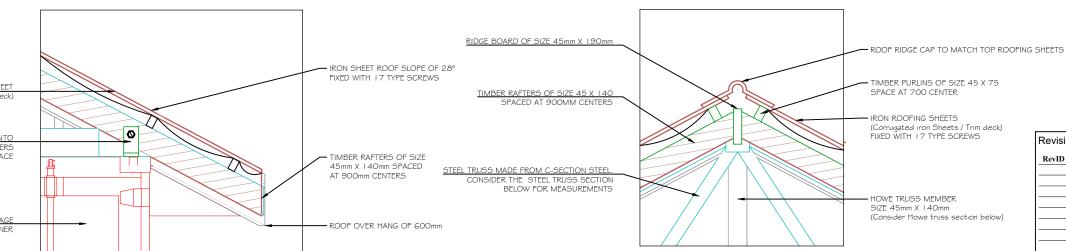

## **Section A - A**

Section B - B

Project Title

Chocola Re

Telep

Drawing Name **Building Se** 

Drawing Status

**ISSUE FOI** 

Modified by **E.A** 

Section A - A

**Section B - B** 

Re

**Drawing Status** 

**ISSUE FOR** 

Modified by E.A

D - 01
Scale : NTS

D - 02
Scale : NTS

**Steel Truss Section** 

Scale: NTS

**Timber Truss Section (Howe)** 

Scale : NTS

Revision History

RevID | ChID | Change | ChiD | Change | ChiD | ChiD | Change | ChiD | Change | ChiD | Change | ChiD | Change | ChiD |