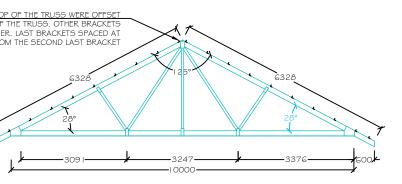

D - 02
Scale : NTS

**Steel Truss Section** 

Scale: NTS

**Timber Truss Section (Howe)** 

Scale : NTS

Revision History

RevID | ChID | Change | ChiD | Change | ChiD | ChiD | Change | ChiD | Change | ChiD | Change | ChiD | Change | ChiD |