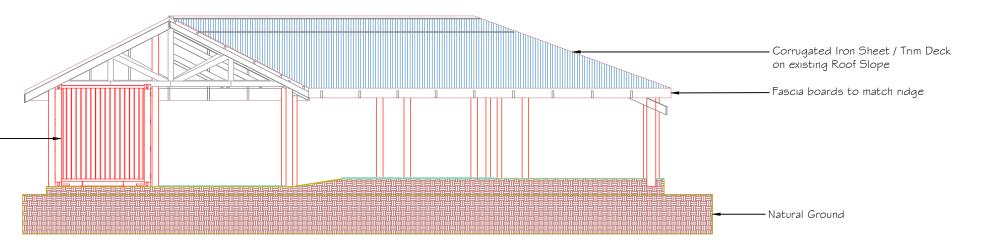

EAST ELEVATION

NORTH ELEVATION

Modified by E.A

Checked by **T.C** 

Telep

Re

WEST ELEVATION

SOUTH ELEVATION

## ELEVATION

SOUTH ELEVATION

T ELEVATION

NORTH ELEVATION

Project Title

Chocola Re

Drawing Name

Elevations (